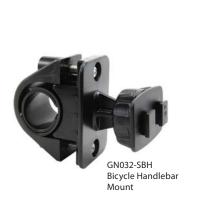

## **Package Contents:**

- (1) GN032-SBH Bicycle handlebar mount
- (1) CC005-IP Custom cradle for Apple iPhone